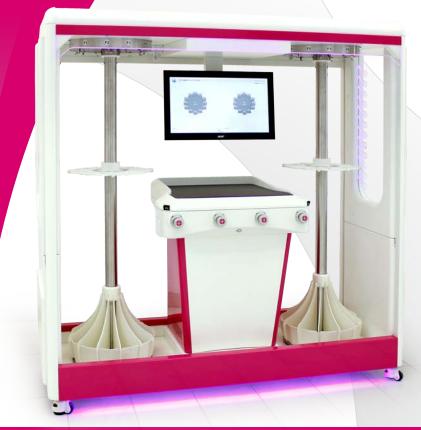

## **FILTRAmatic**

Automation and Documentation of your filtration processes

FILTRAmatic is automatic blood component filtration monitoring system, designed for monitoring of leukocytes filtration

FILTRAmatic measures the time that whole blood needs to be filtrated entirely and compares it with individual customer profile. If the filtration time is within a certain predefined time interval, the filtration process is acceptable. Mechanical errors, like a filter breaking, result in a considerable lower filtration time and are indicated as unsuccessful filtrations.

## **Filtration module**

- Simultaneous filtration of up to 24 bags at the same time
- Twelve filtration places on one module
- Stainless steel construction
- High precision measuring: Max. load: 5 kg
  - Max. measurement range: 999 g
  - Resolution: 1 g
- Visual and audio indicators and alarms
- Adjustable height to fit any filtration system

### **Overview**

- All filter models supported
- One control unit per two filtration modules (24 filtration places in total)
- Each filtration module provides twelve filtration places

## **Control unit**

- PC based control unit
- HDD for local data storage
- Integrated BARCODE reader
- Touch screen interface 1920x1080 pixels
  - Size: 23" LCD
- Adjustable arm for easy positioning to the operator
- 4 sealing heads