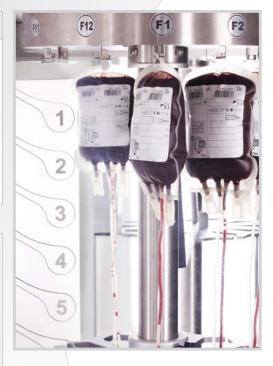

## **Filtration module**

- Simultaneous filtration of up to 24 bags at the same time
- Twelve filtration places on one module
- Stainless steel construction
- High precision measuring: Max. load: 5 kg
  - Max. measurement range: 999 g
  - Resolution: 1 g
- Visual and audio indicators and alarms
- Adjustable height to fit any filtration system

### **Overview**

- All filter models supported
- One control unit per two filtration modules (24 filtration places in total)
- Each filtration module provides twelve filtration places