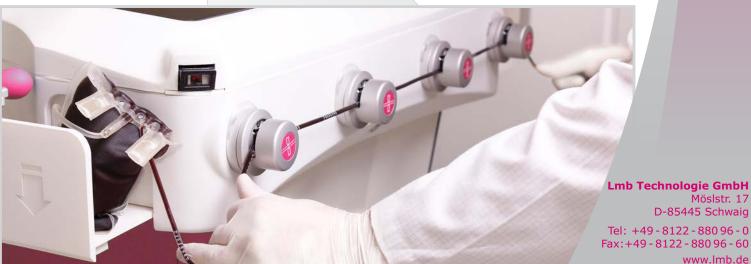

## **Control unit**

- PC based control unit
- HDD for local data storage
- Integrated BARCODE reader
- Touch screen interface 1920x1080 pixels
  - Size: 23" LCD
- Adjustable arm for easy positioning to the operator
- 4 sealing heads