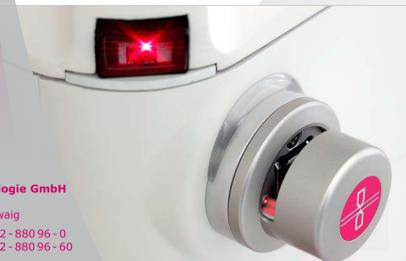

## **Control unit**

- PC based control unit
- HDD for local data storage
- Integrated BARCODE reader
- Touch screen interface 1920x1080 pixels
  - Size: 23" LCD
- Adjustable arm for easy positioning to the operator
- 4 sealing heads