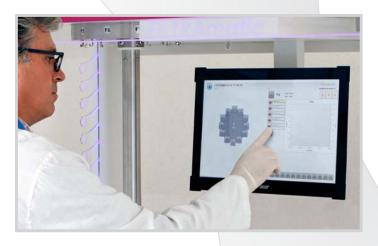

### Software user interface and functionality

- Easy to use operator interface
- Automatic filtration monitoring with minimum of operator intervention
- Filtration profiles for different blood bag and filter types
- Multilanguage support
- Quality management
- Real time graph of filtration process
- Production data collection with transfer to BBIS (TCP/IP)
- Reports
- Simple setup and adjustments
- Self test

## **Control unit**

- PC based control unit
- HDD for local data storage
- Integrated BARCODE reader
- Touch screen interface 1920x1080 pixels
  - Size: 23" LCD
- Adjustable arm for easy positioning to the operator
- 4 sealing heads