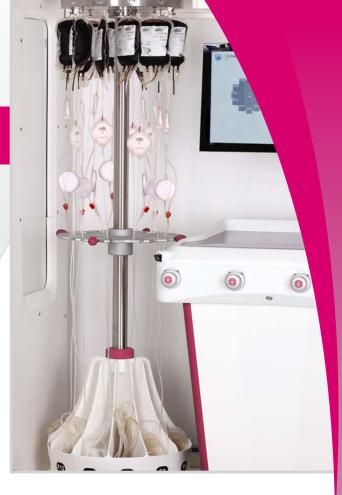

## **Filtration module**

- Simultaneous filtration of up to 24 bags at the same time
- Twelve filtration places on one module
- Stainless steel construction
- High precision measuring: Max. load: 5 kg
  - Max. measurement range: 999 g
  - Resolution: 1 g
- Visual and audio indicators and alarms
- Adjustable height to fit any filtration system

### **Overview**

- All filter models supported
- One control unit per two filtration modules (24 filtration places in total)
- Each filtration module provides twelve filtration places

## **Control unit**

- PC based control unit
- HDD for local data storage
- Integrated BARCODE reader
- Touch screen interface 1920x1080 pixels
  - Size: 23" LCD
- Adjustable arm for easy positioning to the operator
- 4 sealing heads